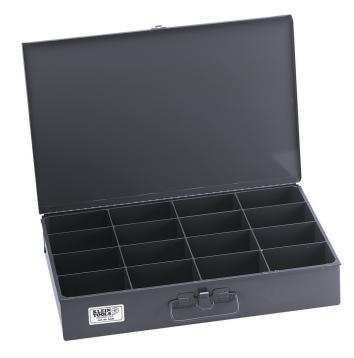

## Parts Storage Box, Extra-Large 16 Compartments

Klein Tools Extra-Large Compartment Storage Boxes are an excellent way to store small tools and parts. They are offered in a wide variety of compartment sizes and arrangements to aid in organization. These storage boxes are built of high-impact styrene for jobsite durability.

## **Specifications**

| Overall Length:    | 12" (30.5 cm)                   | Overall Height:         | 3" (7.6 cm)     |
|--------------------|---------------------------------|-------------------------|-----------------|
| Overall Width:     | 18" (45.7 cm)                   | Number of Compartments: | 16              |
| Compartment Sizes: | 4.375" x 2.875" (11.1 x 7.3 cm) | Weight:                 | 7.0 lb (3.2 kg) |